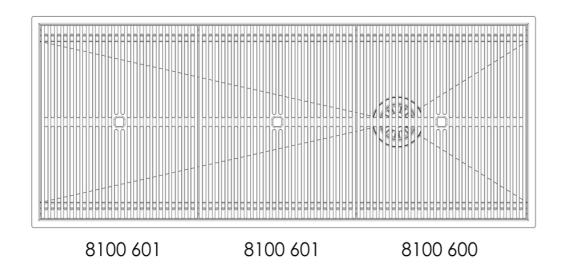

### Leonardo Level 3

Compatible accessories: 8100 600

#### **OPTIONAL ACCESSORIES**

**3 Bottles-holder set** 8100 621

**3 Bowls set** 8100 622

**4 Spices-holder set** 8100 620

Black Grid 8100 600

**Chopping Board** 8642 000

Chopping Board 8631 300

Grating kit complete with ring support and food collection tray