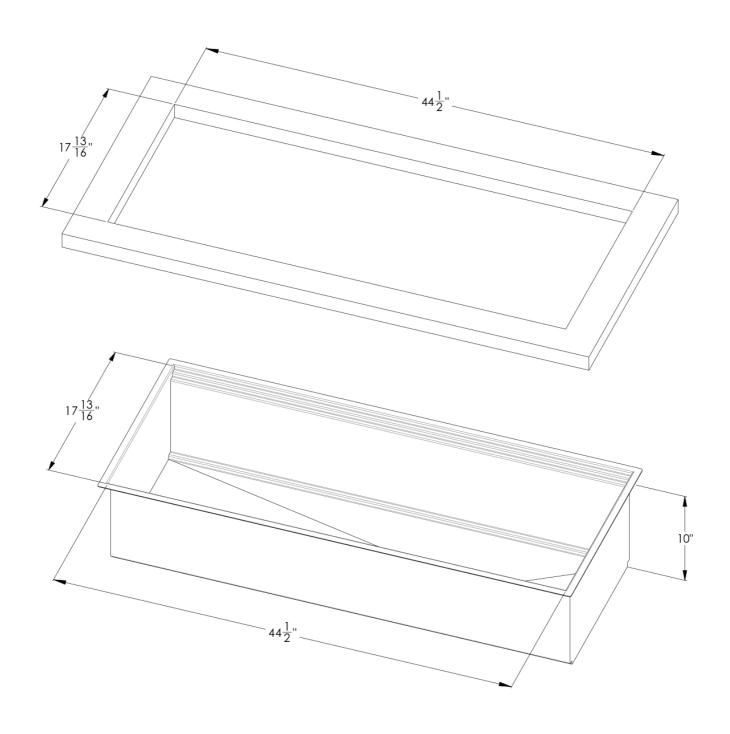

#### **DETAILS**

| Edge/Installation Type | Undermount                                       |
|------------------------|--------------------------------------------------|
| Series                 | Leonardo                                         |
| Texture                | Satin                                            |
| Material               | AISI 304 stainless steel                         |
| Thickness              | 16 Gauge (1.5 mm)                                |
| Overall dimensions     | 46" x 19 <sup>5/16</sup> "                       |
| Bowls dimensions       | 1 bowl 44 <sup>1/2</sup> " x 15 <sup>3/4</sup> " |
| Bowls depth            | 10"                                              |

| Cut out                             | 44 <sup>1/2</sup> " × 17 <sup>13/16</sup> "                                                                                                                                                                                                                                                                                                                                                                                                                                                                                                                                                                                                                                                           |
|-------------------------------------|-------------------------------------------------------------------------------------------------------------------------------------------------------------------------------------------------------------------------------------------------------------------------------------------------------------------------------------------------------------------------------------------------------------------------------------------------------------------------------------------------------------------------------------------------------------------------------------------------------------------------------------------------------------------------------------------------------|
| Waste fitting type                  | 3 $^{1/2^{\prime\prime}}$ - with stainless steel basket                                                                                                                                                                                                                                                                                                                                                                                                                                                                                                                                                                                                                                               |
| Bowls bottom                        | X cross bending for easy water draining                                                                                                                                                                                                                                                                                                                                                                                                                                                                                                                                                                                                                                                               |
| Underside                           | Protected with heavy duty undercoating                                                                                                                                                                                                                                                                                                                                                                                                                                                                                                                                                                                                                                                                |
| Fixing system                       | Undermount fixing kit (brass insert and clips)                                                                                                                                                                                                                                                                                                                                                                                                                                                                                                                                                                                                                                                        |
| FEATURES                            |                                                                                                                                                                                                                                                                                                                                                                                                                                                                                                                                                                                                                                                                                                       |
| Diamond-shape bottom                | The draining of water is an important feature in a sink, and it's always taken good care of in Foster products. In the bent-welded sinks, which would have a flat bottom, the proper draining is guaranteed by the elegant beveling, which helps the water flow.                                                                                                                                                                                                                                                                                                                                                                                                                                      |
| High thickness                      | 1.5 mm thick steel. A significant thickness, which guarantees the maximum sturdiness and durability.                                                                                                                                                                                                                                                                                                                                                                                                                                                                                                                                                                                                  |
| Basket 3,5" waste fitting           | The drain is equipped with a large 3.5" drain, with the practical basket cap that prevents the discharge of solid parts.                                                                                                                                                                                                                                                                                                                                                                                                                                                                                                                                                                              |
| Triple recess - sliding accessories | The Foster Milano sink has an ingenious design that makes it simple to use a large set of optional accessories. On the topmost supporting step, the innovative Black grids slide, creating a large and practical surface to rinse food and crockery. The second step is meant to support and allow the sliding of a complete combination of accessories, which make some operations practical and safe: rinse, drain, slice, grate everything can be done inside the sink. The third supporting step is on the bottom of the bowl. On this step one can rest the Black grids, making it possible to rinse foodstuffs without their coming in contact with the bottom of the sink, which may be dirty. |