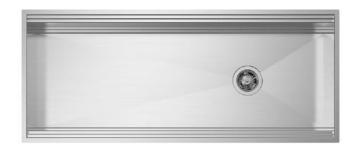

# Sink Leonardo 46" x 20" – U/M - (USA)

Kitchen Sinks

Code: 1320 660

AISI 304 Stainless steel Satin finish Undermount x cross bending for easy water draining

#### **DETAILS**

| Edge/Installation Type | Undermount                                       |
|------------------------|--------------------------------------------------|
| Series                 | Leonardo                                         |
| Texture                | Satin                                            |
| Material               | AISI 304 stainless steel                         |
| Thickness              | 16 Gauge (1.5 mm)                                |
| Overall dimensions     | 46" x 19 <sup>5/16</sup> "                       |
| Bowls dimensions       | 1 bowl 44 <sup>1/2</sup> " x 15 <sup>3/4</sup> " |
| Bowls depth            | 10"                                              |