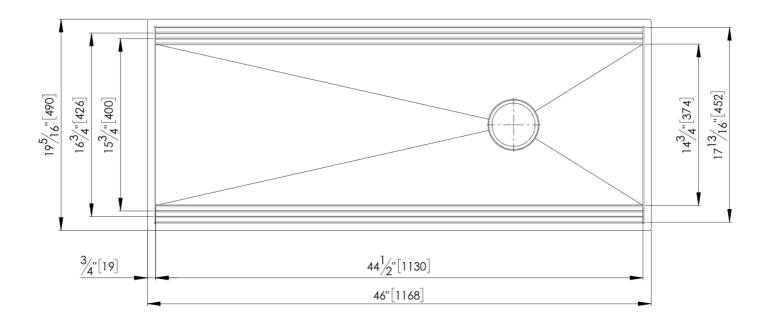

#### **DETAILS**

| Edge/Installation Type | Undermount                                       |
|------------------------|--------------------------------------------------|
| Series                 | Leonardo                                         |
| Texture                | Satin                                            |
| Material               | AISI 304 stainless steel                         |
| Thickness              | 16 Gauge (1.5 mm)                                |
| Overall dimensions     | 46" x 19 <sup>5/16</sup> "                       |
| Bowls dimensions       | 1 bowl 44 <sup>1/2</sup> " x 15 <sup>3/4</sup> " |
| Bowls depth            | 10"                                              |

| Cut out                             | 44 <sup>1/2</sup> " × 17 <sup>13/16</sup> "                                                                                                                                                                                                                                                                                                                                                                                                                                                                                                                                                                                                                                                           |
|-------------------------------------|-------------------------------------------------------------------------------------------------------------------------------------------------------------------------------------------------------------------------------------------------------------------------------------------------------------------------------------------------------------------------------------------------------------------------------------------------------------------------------------------------------------------------------------------------------------------------------------------------------------------------------------------------------------------------------------------------------|
| Waste fitting type                  | 3 $^{1/2^{\prime\prime}}$ - with stainless steel basket                                                                                                                                                                                                                                                                                                                                                                                                                                                                                                                                                                                                                                               |
| Bowls bottom                        | X cross bending for easy water draining                                                                                                                                                                                                                                                                                                                                                                                                                                                                                                                                                                                                                                                               |
| Underside                           | Protected with heavy duty undercoating                                                                                                                                                                                                                                                                                                                                                                                                                                                                                                                                                                                                                                                                |
| Fixing system                       | Undermount fixing kit (brass insert and clips)                                                                                                                                                                                                                                                                                                                                                                                                                                                                                                                                                                                                                                                        |
| FEATURES                            |                                                                                                                                                                                                                                                                                                                                                                                                                                                                                                                                                                                                                                                                                                       |
| Diamond-shape bottom                | The draining of water is an important feature in a sink, and it's always taken good care of in Foster products. In the bent-welded sinks, which would have a flat bottom, the proper draining is guaranteed by the elegant beveling, which helps the water flow.                                                                                                                                                                                                                                                                                                                                                                                                                                      |
| High thickness                      | 1.5 mm thick steel. A significant thickness, which guarantees the maximum sturdiness and durability.                                                                                                                                                                                                                                                                                                                                                                                                                                                                                                                                                                                                  |
| Basket 3,5" waste fitting           | The drain is equipped with a large 3.5" drain, with the practical basket cap that prevents the discharge of solid parts.                                                                                                                                                                                                                                                                                                                                                                                                                                                                                                                                                                              |
| Triple recess - sliding accessories | The Foster Milano sink has an ingenious design that makes it simple to use a large set of optional accessories. On the topmost supporting step, the innovative Black grids slide, creating a large and practical surface to rinse food and crockery. The second step is meant to support and allow the sliding of a complete combination of accessories, which make some operations practical and safe: rinse, drain, slice, grate everything can be done inside the sink. The third supporting step is on the bottom of the bowl. On this step one can rest the Black grids, making it possible to rinse foodstuffs without their coming in contact with the bottom of the sink, which may be dirty. |