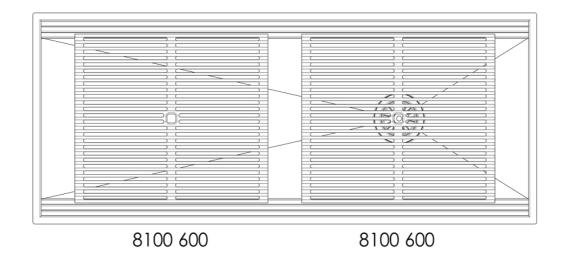

### Leonardo Level 3

Compatible accessories: 8100 600

#### **OPTIONAL ACCESSORIES**

**3 Bottles-holder set** 8100 621

**3 Bowls set** 8100 622

**4 Spices-holder set** 8100 620

Black Grid 8100 600

**Chopping Board** 8642 000

Chopping Board 8631 300

Grating kit complete with ring support and food collection tray