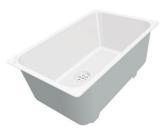

# Sink Leonardo 46" x 20" – U/M - (USA)

Kitchen Sinks

Code: 1320 660

AISI 304 Stainless steel Satin finish Undermount x cross bending for easy water draining

#### **DETAILS**

| Edge/Installation Type | Undermount                                       |
|------------------------|--------------------------------------------------|
| Series                 | Leonardo                                         |
| Texture                | Satin                                            |
| Material               | AISI 304 stainless steel                         |
| Thickness              | 16 Gauge (1.5 mm)                                |
| Overall dimensions     | 46" x 19 <sup>5/16</sup> "                       |
| Bowls dimensions       | 1 bowl 44 <sup>1/2</sup> " x 15 <sup>3/4</sup> " |
| Bowls depth            | 10"                                              |

| Cut out                             | 44 <sup>1/2</sup> " × 17 <sup>13/16</sup> "                                                                                                                                                                                                                                                                                                                                                                                                                                                                                                                                                                                                                                                           |
|-------------------------------------|-------------------------------------------------------------------------------------------------------------------------------------------------------------------------------------------------------------------------------------------------------------------------------------------------------------------------------------------------------------------------------------------------------------------------------------------------------------------------------------------------------------------------------------------------------------------------------------------------------------------------------------------------------------------------------------------------------|
| Waste fitting type                  | 3 $^{1/2^{\prime\prime}}$ - with stainless steel basket                                                                                                                                                                                                                                                                                                                                                                                                                                                                                                                                                                                                                                               |
| Bowls bottom                        | X cross bending for easy water draining                                                                                                                                                                                                                                                                                                                                                                                                                                                                                                                                                                                                                                                               |
| Underside                           | Protected with heavy duty undercoating                                                                                                                                                                                                                                                                                                                                                                                                                                                                                                                                                                                                                                                                |
| Fixing system                       | Undermount fixing kit (brass insert and clips)                                                                                                                                                                                                                                                                                                                                                                                                                                                                                                                                                                                                                                                        |
| FEATURES                            |                                                                                                                                                                                                                                                                                                                                                                                                                                                                                                                                                                                                                                                                                                       |
| Diamond-shape bottom                | The draining of water is an important feature in a sink, and it's always taken good care of in Foster products. In the bent-welded sinks, which would have a flat bottom, the proper draining is guaranteed by the elegant beveling, which helps the water flow.                                                                                                                                                                                                                                                                                                                                                                                                                                      |
| High thickness                      | 1.5 mm thick steel. A significant thickness, which guarantees the maximum sturdiness and durability.                                                                                                                                                                                                                                                                                                                                                                                                                                                                                                                                                                                                  |
| Basket 3,5" waste fitting           | The drain is equipped with a large 3.5" drain, with the practical basket cap that prevents the discharge of solid parts.                                                                                                                                                                                                                                                                                                                                                                                                                                                                                                                                                                              |
| Triple recess - sliding accessories | The Foster Milano sink has an ingenious design that makes it simple to use a large set of optional accessories. On the topmost supporting step, the innovative Black grids slide, creating a large and practical surface to rinse food and crockery. The second step is meant to support and allow the sliding of a complete combination of accessories, which make some operations practical and safe: rinse, drain, slice, grate everything can be done inside the sink. The third supporting step is on the bottom of the bowl. On this step one can rest the Black grids, making it possible to rinse foodstuffs without their coming in contact with the bottom of the sink, which may be dirty. |