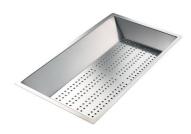

8159 101

\* only in combination with the accessory 8644 101

Stainless Steel dishes holder

8100 303

\* only in combination with the accessory 8644 101

Stainless steel perforated pan

8151 000

\* only in combination with the accessory 8644 101