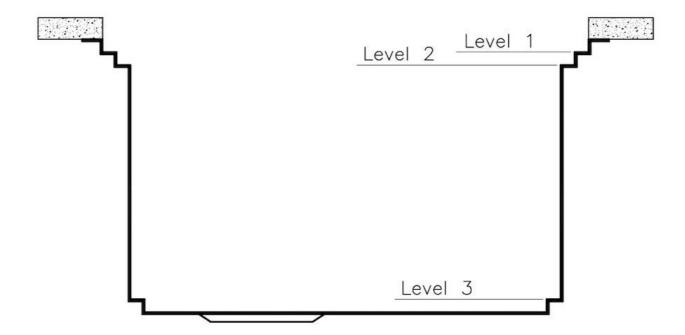

### Leonardo Level 1

Compatible accessories:

### Leonardo Level 2

Compatible accessories:

8153 100 8631 300 8644 101

### Leonardo Level 3

Compatible accessories: 8100 600