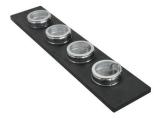

#### **OPTIONAL ACCESSORIES**

**3 Bottles-holder set** 8100 621

**3 Bowls set** 8100 622

**4 Spices-holder set** 8100 620

Black Grid 8100 600

**Chopping Board** 8642 000

Chopping Board 8631 300

Grating kit complete with ring support and food collection tray

Twin Chopping Board 8644 101

Waste disposer throat

8669 043

**White bowl** 8153 100