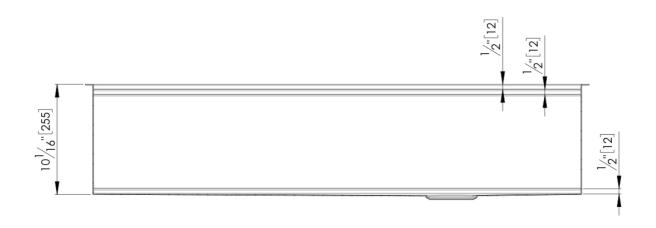

#### **DETAILS**

| Edge/Installation Type | Undermount                                       |
|------------------------|--------------------------------------------------|
| Series                 | Leonardo                                         |
| Texture                | Satin                                            |
| Material               | AISI 304 stainless steel                         |
| Thickness              | 16 Gauge (1.5 mm)                                |
| Overall dimensions     | 46" x 19 <sup>5/16</sup> "                       |
| Bowls dimensions       | 1 bowl 44 <sup>1/2</sup> " x 15 <sup>3/4</sup> " |
| Bowls depth            | 10"                                              |

| Cut out                             | 44 <sup>1/2</sup> " × 17 <sup>13/16</sup> "                                                                                                                                                                                                                                                                                                                                                                                                                                                                                                                                                                                                                                                           |
|-------------------------------------|-------------------------------------------------------------------------------------------------------------------------------------------------------------------------------------------------------------------------------------------------------------------------------------------------------------------------------------------------------------------------------------------------------------------------------------------------------------------------------------------------------------------------------------------------------------------------------------------------------------------------------------------------------------------------------------------------------|
| Waste fitting type                  | 3 $^{1/2^{\prime\prime}}$ - with stainless steel basket                                                                                                                                                                                                                                                                                                                                                                                                                                                                                                                                                                                                                                               |
| Bowls bottom                        | X cross bending for easy water draining                                                                                                                                                                                                                                                                                                                                                                                                                                                                                                                                                                                                                                                               |
| Underside                           | Protected with heavy duty undercoating                                                                                                                                                                                                                                                                                                                                                                                                                                                                                                                                                                                                                                                                |
| Fixing system                       | Undermount fixing kit (brass insert and clips)                                                                                                                                                                                                                                                                                                                                                                                                                                                                                                                                                                                                                                                        |
| FEATURES                            |                                                                                                                                                                                                                                                                                                                                                                                                                                                                                                                                                                                                                                                                                                       |
| Diamond-shape bottom                | The draining of water is an important feature in a sink, and it's always taken good care of in Foster products. In the bent-welded sinks, which would have a flat bottom, the proper draining is guaranteed by the elegant beveling, which helps the water flow.                                                                                                                                                                                                                                                                                                                                                                                                                                      |
| High thickness                      | 1.5 mm thick steel. A significant thickness, which guarantees the maximum sturdiness and durability.                                                                                                                                                                                                                                                                                                                                                                                                                                                                                                                                                                                                  |
| Basket 3,5" waste fitting           | The drain is equipped with a large 3.5" drain, with the practical basket cap that prevents the discharge of solid parts.                                                                                                                                                                                                                                                                                                                                                                                                                                                                                                                                                                              |
| Triple recess - sliding accessories | The Foster Milano sink has an ingenious design that makes it simple to use a large set of optional accessories. On the topmost supporting step, the innovative Black grids slide, creating a large and practical surface to rinse food and crockery. The second step is meant to support and allow the sliding of a complete combination of accessories, which make some operations practical and safe: rinse, drain, slice, grate everything can be done inside the sink. The third supporting step is on the bottom of the bowl. On this step one can rest the Black grids, making it possible to rinse foodstuffs without their coming in contact with the bottom of the sink, which may be dirty. |